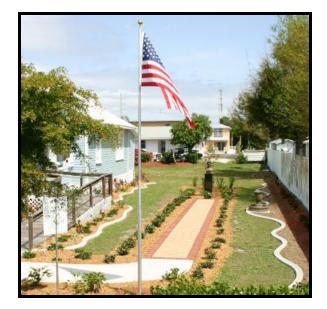

## **Military Memorial Garden Pavers**

Honor your veteran.

Cost for one engraved 4" x 8" brick paver is \$50

The engraved brick paver can have up to 3 lines of 14 "spaces" on each line. The blank space between words counts as a space.